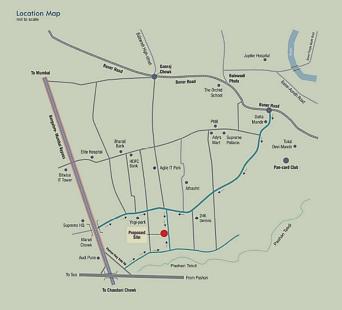

#### Key Distances

- Hinjewadi IT Park
- 15 Mins. 02 Mins. Bengaluru- Mumbai Bypass
   Education Institutes 05 Mins.
- Aundh

- Balewadi Sport's Complex
   CBSC & ICSC Schools
  - Hospitals & Banks

05 Mins.

05 Mins.

05 Mins.

- Proposed Metro Station 05 Mins.

RERA REGISTRATION NUMBER
P52100033036
www.maharera.mahaonline.cov.in

Site address: S. No. 17/1/1, Opp. Shreephal Building, Ajinkya Park, Diagonal Opp. to Rachana Ethernia, Pancard Club Road, Baner, Pune- 45. Email: ramanvara@aol.com Web: www.ramanvara.com For Bookings Call: 9175 73 43 45, 9975 90 63 42