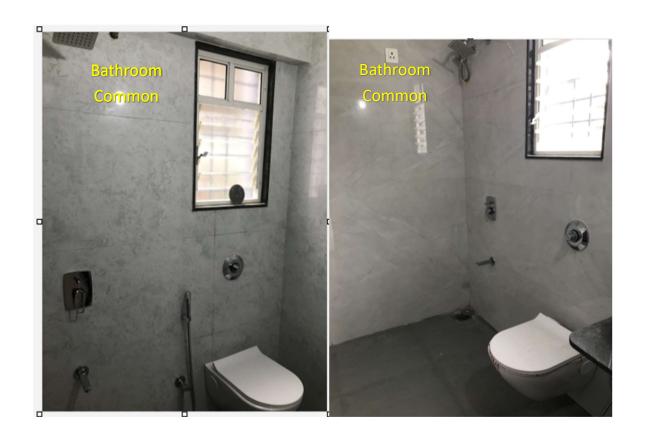

2 bathrooms per flat

1BHK Carpet: 440 sq. ft.

63 lacs (All inclusive)

(Covered Car Parking with Electrical Charging Point)

100% Vastu Complaint

- Natural Light and Highly Naturally ventilated flats
  - Three sides open with covered Balcony