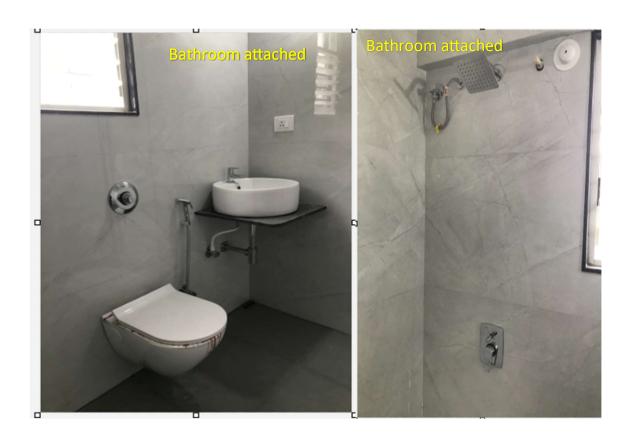

2 bathrooms per flat

1BHK Carpet: 440 sq. ft.

63 lacs (All inclusive)

(Covered Car Parking with Electrical Charging Point)

100% Vastu Complaint

- Natural Light and Highly Naturally ventilated flats
  - Three sides open with covered Balcony