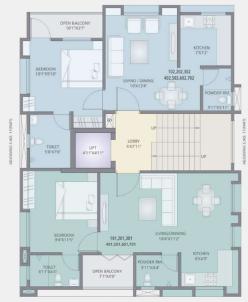

3 SIDES OPEN FLATS
VASTU COMPLIANT FLATS
PRIVACY FLATS

9175 73 43 45 9975 90 63 42

RERA REGISTRATION NUMBER P52100033036 www.maharera.mahaonline.gov.in

### Ready possession – Occupation Certificate from PMC

Soft possession is delivered

Families are living there

Experience your Luxury life at Baner Surrounded by peaceful Nature Mountains

6 Storey Tower with 2 level Car Parking + 6 Residential floors
with common Amenities
Per floor 2 Flats Only

2 bathrooms per flat

1BHK Carpet: 440 sq. ft.

63 lacs (All inclusive)

(Covered Car Parking with Electrical Charging Point)

100% Vastu Complaint

- Natural Light and Highly Naturally ventilated flats
  - Three sides open with covered Balcony

**100% Privacy flats** 

**Terrace Amenities:-**

**Yoga Terrace** 

**Terrace Garden** 

**Children's Play Area** 

**Dedicated Senior Citizen sitting Area** 

**Solar Water** 