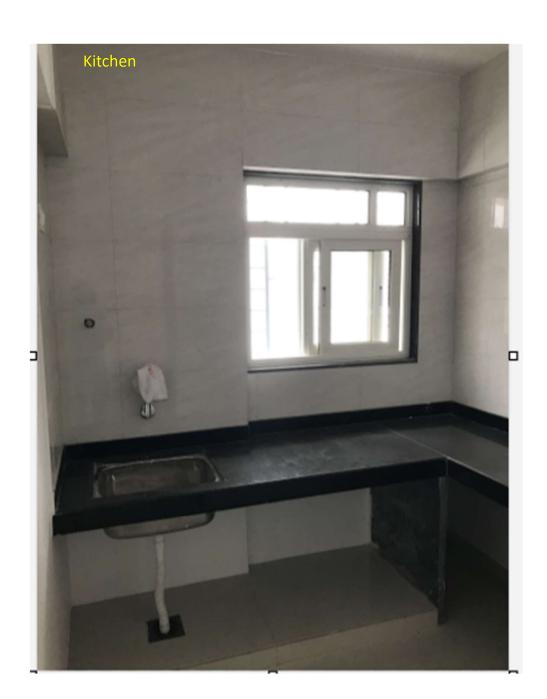

2 bathrooms per flat

1BHK Carpet: 440 sq. ft.

63 lacs (All inclusive)

(Covered Car Parking with Electrical Charging Point)

100% Vastu Complaint

- Natural Light and Highly Naturally ventilated flats
  - Three sides open with covered Balcony