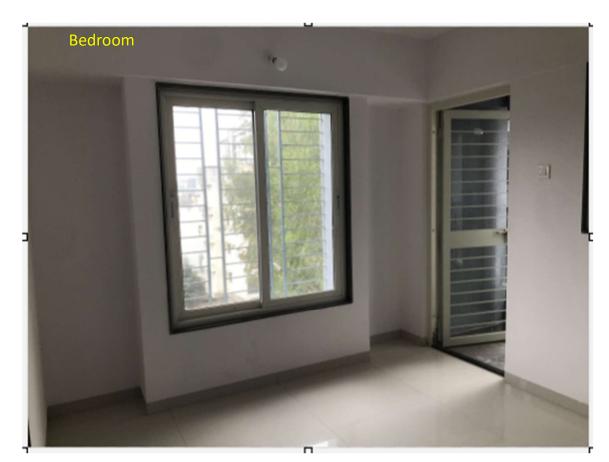

2 bathrooms per flat

1BHK Carpet: 440 sq. ft.

63 lacs (All inclusive)

(Covered Car Parking with Electrical Charging Point)

100% Vastu Complaint

- Natural Light and Highly Naturally ventilated flats
  - Three sides open with covered Balcony